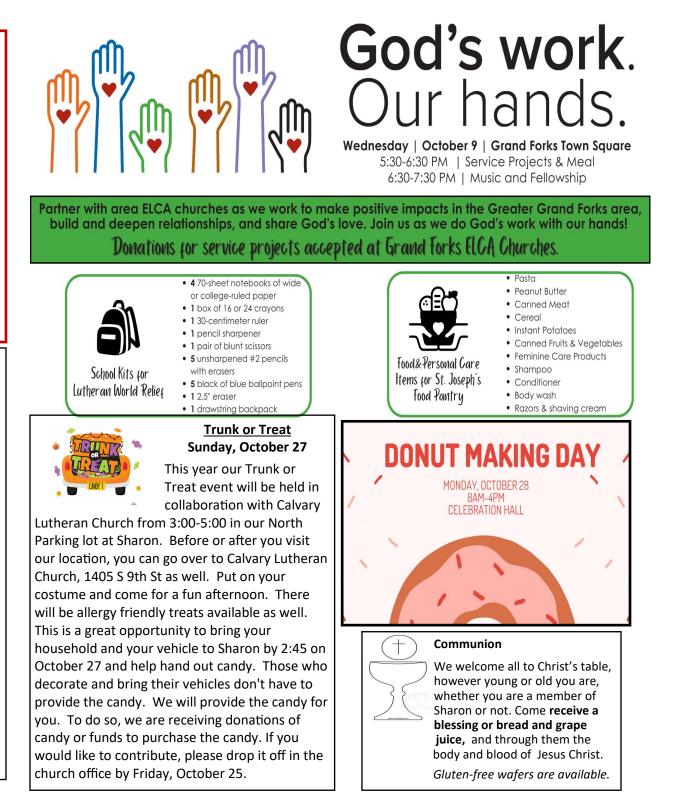

about how to support Hurricane Relief efforts! In late September, Hurricane Helene hit the coast as a Category 4 hurricane, dropping heavy rains on the southeastern United States and leaving millions of people without power. As the storm has moved inland, it has caused dangerous flooding and landslides, as well as downed trees and power lines. Lutheran Disaster Response works with its partners to provide immediate relief, such as water, food, clothing, gift cards, tarps and other needs. Since many hurricanes also require a longterm response, Lutheran Disaster Response provides support on the long road to recovery with disaster case management, construction management, attention to unmet needs, and emotional and spiritual care. https://elca.org/.../Lut.../Our-Impact/ Hurricane-Response...